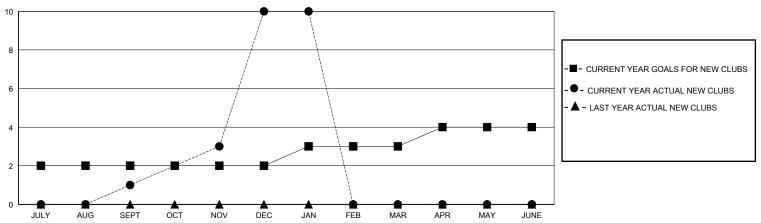

OR 2023-2024 |   |   |   | Members RESULTS FOR 2023-2024 |    |     |                                         |
|                             |   |   |   |                               |    |     |                                         |
| JULY/AUG/SEPT               | 2 | 1 | 3 | JULY/AUG/SEPT                 | 40 | 157 | 183                                     |
| OCT/NOV/DEC                 | 0 | 9 | 6 | OCT/NOV/DEC                   | 30 | 533 | 266                                     |
| JAN/FEB/MAR                 | 1 | 0 | 0 | JAN/FEB/MAR                   | 60 | 12  | 6                                       |
| APR/MAY/JUNE                | 1 | 0 | 0 | APR/MAY/JUNE                  | 40 | 0   | 0                                       |

## GOALS AND ACTUAL NEW CLUBS CUMULATIVE



## GOALS AND ACTUAL MEMBERS CUMULATIVE



| <br>MEMBER | GROWTH | NET | GOAL |
|------------|--------|-----|------|
|            |        |     |      |

- ● - MEMBER GROWTH ACTUAL

- ▲ - LAST YEAR MEMBERSHIP ACTUAL

Results as of: 1/31/2024

| DROPPED    | CLUBS: 9 |     |
|------------|----------|-----|
| DROPPED    | MEMBERS  |     |
| DECEASED   |          | 14  |
| CLUB CANCE | ELLED    | 154 |
| OTHER      |          | 289 |
| TOTAL      | _        | 457 |

| 44 CLUBS OF 69 ADDED 1 OR MORE | GENDER DISTRIBUTION |                |  |
|--------------------------------|---------------------|----------------|--|
| NEW MEMBERS                    | MALE                | 1,362 (55.05%) |  |
|                                | FEMALE              | 1,112 (44.95%) |  |

CLICK HERE FOR CUMULA