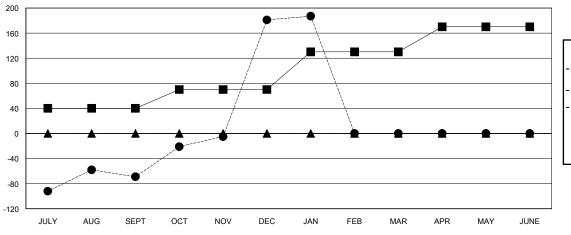

## GOALS AND ACTUAL MEMBERS CUMULATIVE

| <br>MEMBER | GROWTH | NET | GOAL |
|------------|--------|-----|------|
|            |        |     |      |

- ● - MEMBER GROWTH ACTUAL

- ▲ - LAST YEAR MEMBERSHIP ACTUAL